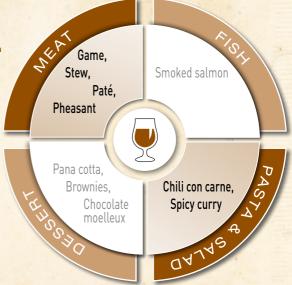

## **FOOD-PAIRING WHEEL**

This full-bodied beer pairs beautifully with stews and game. Surprisingly, it complements chillies and spicy dishes. Also delicious with chocolate desserts or cheese.

This beer pairs best with dishes in the highlighted areas.